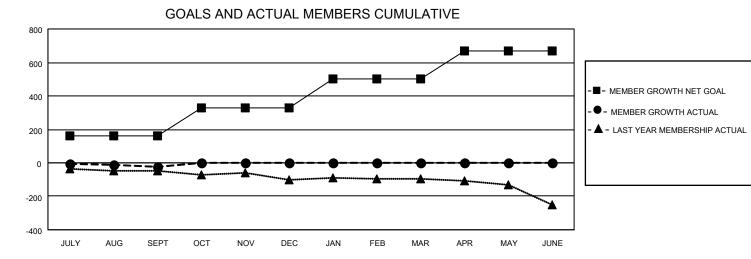

## LOCATION: VIRGINIA

GMT: OPEN

GMT CA 1

| Clubs         |               |             |               | Members               |                       |                         |                                                    |  |  |
|---------------|---------------|-------------|---------------|-----------------------|-----------------------|-------------------------|----------------------------------------------------|--|--|
|               | RESULTS FOR   | R 2024-2025 |               | RESULTS FOR 2024-2025 |                       |                         |                                                    |  |  |
| QUARTER       | NEW CLUB GOAL | NEW CLUBS   | DROPPED CLUBS | QUARTER               | ER GROWTH NET<br>GOAL | MEMBER GROWTH<br>ACTUAL | DROPPED<br>MEMBERS ACTUAI<br>(including transfers) |  |  |
| JULY/AUG/SEPT | 0             | 0           | 0             | JULY/AUG/SEPT         | 159                   | 117                     | 126                                                |  |  |
| OCT/NOV/DEC   | 1             | 0           | 0             | OCT/NOV/DEC           | 170                   | 0                       | 0                                                  |  |  |
| JAN/FEB/MAR   | 1             | 0           | 0             | JAN/FEB/MAR           | 174                   | 0                       | 0                                                  |  |  |
| APR/MAY/JUNE  | 1             | 0           | 0             | APR/MAY/JUNE          | 164                   | 0                       | 0                                                  |  |  |