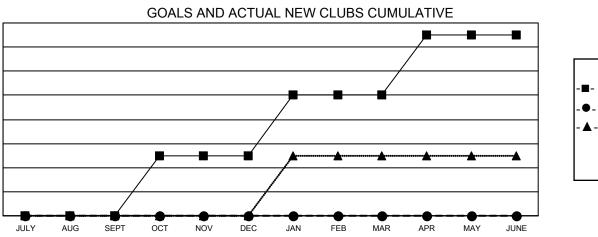

## LOCATION: VIRGINIA

GMT: OPEN

GMT CA 1

| Clubs         |               |             |               | Members               |                       |                         |                                                    |  |  |
|---------------|---------------|-------------|---------------|-----------------------|-----------------------|-------------------------|----------------------------------------------------|--|--|
|               | RESULTS FOR   | R 2024-2025 |               | RESULTS FOR 2024-2025 |                       |                         |                                                    |  |  |
| QUARTER       | NEW CLUB GOAL | NEW CLUBS   | DROPPED CLUBS | QUARTER               | ER GROWTH NET<br>GOAL | MEMBER GROWTH<br>ACTUAL | DROPPED<br>MEMBERS ACTUAI<br>(including transfers) |  |  |
| JULY/AUG/SEPT | 0             | 0           | 0             | JULY/AUG/SEPT         | 159                   | 117                     | 126                                                |  |  |
| OCT/NOV/DEC   | 1             | 0           | 0             | OCT/NOV/DEC           | 170                   | 0                       | 0                                                  |  |  |
| JAN/FEB/MAR   | 1             | 0           | 0             | JAN/FEB/MAR           | 174                   | 0                       | 0                                                  |  |  |
| APR/MAY/JUNE  | 1             | 0           | 0             | APR/MAY/JUNE          | 164                   | 0                       | 0                                                  |  |  |

- CURRENT YEAR ACTUAL NEW CLUBS

▲ - LAST YEAR ACTUAL NEW CLUBS

| DROPPED CLUBS: 0              |     | 51 CLUBS OF 212 ADDED 1 OR MORE | GENDER DISTRIBUTION        |                |   |
|-------------------------------|-----|---------------------------------|----------------------------|----------------|---|
|                               |     | NEW MEMBERS                     | MALE                       | 3,156 (61.22%) |   |
| DROPPED MEMBERS               |     |                                 | FEMALE                     | 1,999 (38.78%) |   |
| DECEASED                      | 23  | CLICK HERE FOR CUMULATIVE       | TOTAL FAMILY UNIT MEMBERS  |                | 0 |
| CLUB CANCELLED 0<br>OTHER 103 |     | MEMBERSHIP DATA                 |                            |                |   |
|                               |     |                                 | FAMILY MEMBERS PAYING HALF |                |   |
| TOTAL                         | 126 |                                 |                            |                |   |